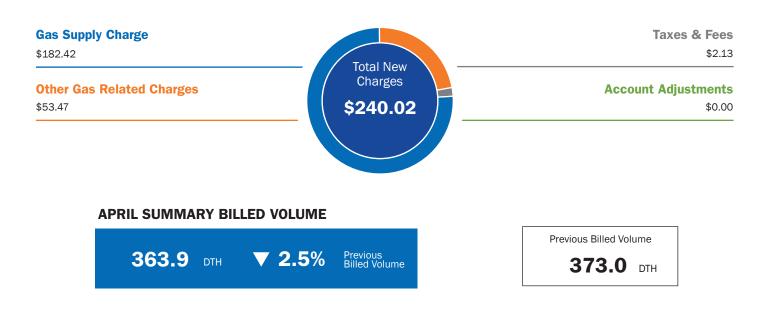

## Monthly Invoice

| Invoice Date: 04/18/17                | Accoun | t ID: <b>BG-1</b> | 11222000000        |
|---------------------------------------|--------|-------------------|--------------------|
| Invoice Number: 10000001-             | 00-000 | Due Date          | e: <b>05/04/17</b> |
| Previous Balance:                     |        |                   | \$246.10           |
| Payments Applied:                     |        |                   | -\$246.10          |
| Unpaid Balance <b>DUE NOW</b> : \$0.0 |        |                   |                    |
| Total New Charges:                    |        |                   | \$240.02           |
|                                       |        |                   |                    |

**Total Amount Due** 

\$240.02