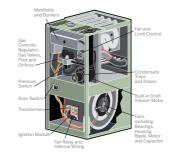

### **Replacement Parts Covered** by Our Service Plans

#### FORCED WARM AIR GAS HEAT SYSTEM

 Thermostat and exposed wiring\* Electronic ignition and circuit boards Condensate pump

Draft hood

125 lb. valve

Belts and pulleys