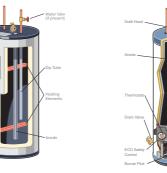

#### ELECTRIC WATER HEATER GAS WATER HEATER

• 125 lb. valve Gas valve regulator

Water heater tank failure is not covered. Covers up to 80-gallon water heater. Tankless, heat pump source and oil-fired water heaters are not covered. \*Coverage excludes digital thermostat unless installed by Constellation \*\*Covered only under manufacturer's warranty.