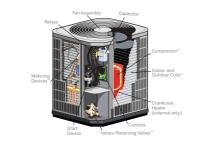

### **Replacement Parts Covered** by Our Service Plans

#### CENTRAL AIR CONDITIONING/HEAT PUMP

- Thermostat and exposed wiring\* Accumulator, filter/driers and connecting refrigerant lines\*\* Fan control
- Transformer
- Defrost controls and timers

FORCED WARM AIR