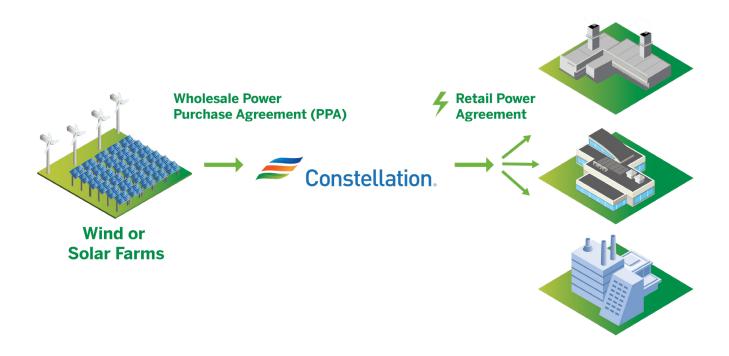

## **Contracting for renewable energy**

For our CORe+ solution, Constellation enters into a wholesale PPA and actively manages this physical electricity purchase, providing a seamless retail supply and renewable energy agreement. With Constellation responsible for the PPA, you can contract for project-specific renewable energy through simplified retail agreements, similar to how you buy electricity today.

**CORe+** Constellation's flagship offsite renewable product offers customers access to new-build renewable energy projects and RECs through a physical, retail electric supply agreement.

Access existing offsite renewable projects through a retail power contract. This CORe product combines location-specific renewable energy purchases and RECs from an existing renewable asset in a physical load-following energy supply contract, allowing customers to quickly size, select and procure renewable energy just like they do for conventional electric supply.

## **Key Benefits of CORe+**

CORe

- Constellation negotiates and enters into the Wholesale PPA for the new build renewable project
- RECs are retired by Constellation
- · Customer signs simplified retail agreement
- Load following retail price eliminates fixed-for-floating settlement risk
- Customer is supplied electricity from Constellation